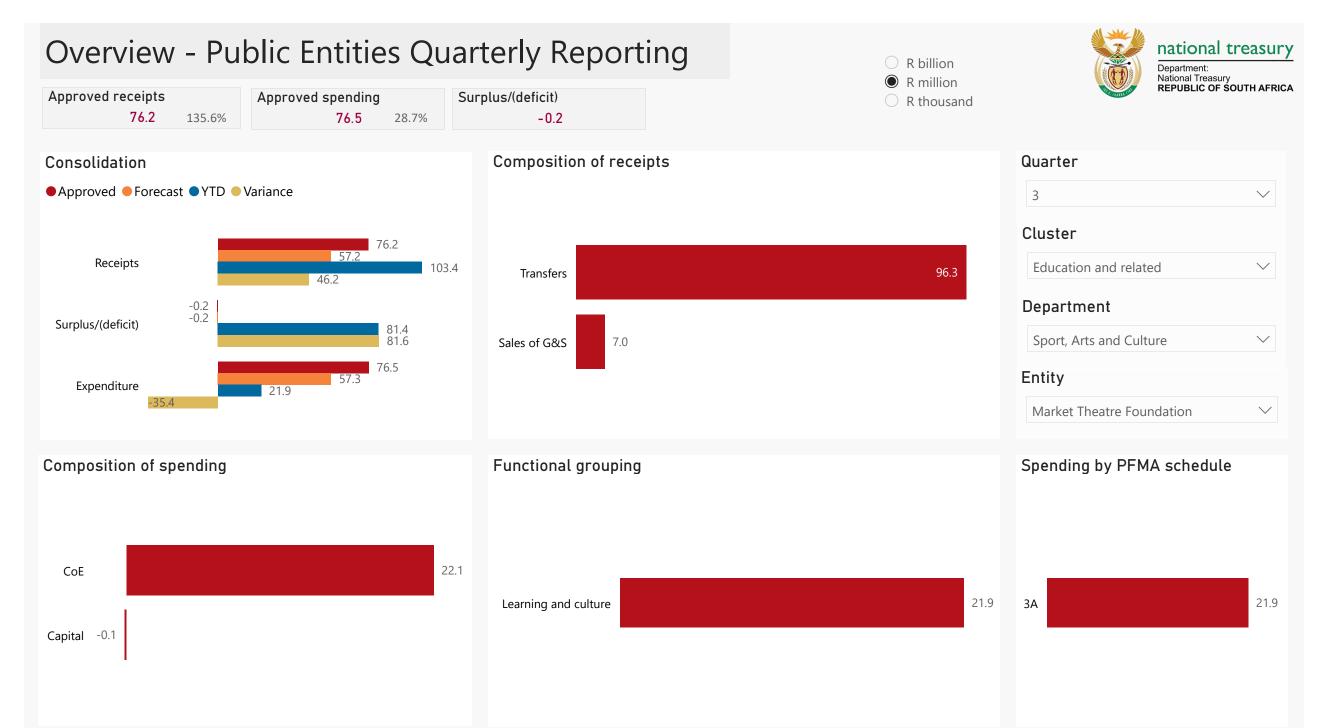

## **Public Entities Receipts**

O R billion

R million

O R thousand

| Quarter                 |              |
|-------------------------|--------------|
| 3                       | $\checkmark$ |
| Cluster                 |              |
| Education and related   | $\checkmark$ |
| Department              |              |
| Sport, Arts and Culture | $\sim$       |

## Entity

Market Theatre Foundation

Top 5 Transfers

Receipts

| Level 3        | Approved | YTD   | % YTD  |
|----------------|----------|-------|--------|
| Transfers      | 67.5     | 96.3  | 93.2%  |
| ∃ Sales of G&S | 8.8      | 7.0   | 6.8%   |
| Total          | 76.2     | 103.4 | 100.0% |