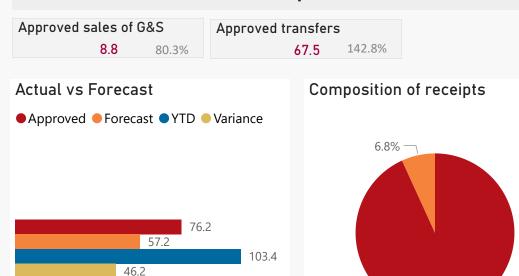

## Entity

Market Theatre Foundation

Top 5 Transfers

Receipts

| Level 3        | Approved | YTD   | % YTD  |
|----------------|----------|-------|--------|
| Transfers      | 67.5     | 96.3  | 93.2%  |
| ∃ Sales of G&S | 8.8      | 7.0   | 6.8%   |
| Total          | 76.2     | 103.4 | 100.0% |

└─ 93.2%

Transfers

Sales of G&S