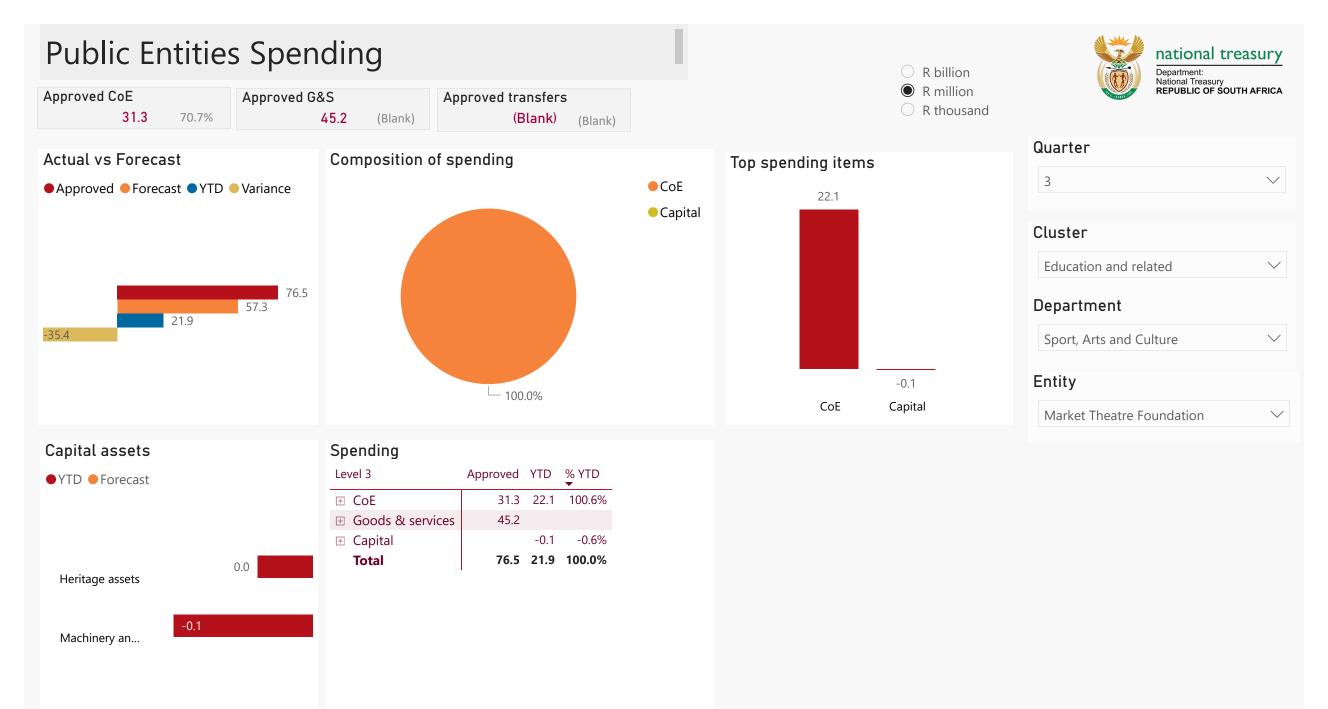

ublic Entities Receipts**





O R billion

R million

O R thousand

| Quarter                 |              |
|-------------------------|--------------|
| 3                       | $\checkmark$ |
| Cluster                 |              |
| Education and related   | $\checkmark$ |
| Department              |              |
| Sport, Arts and Culture | $\sim$       |

national treasury

Department: National Treasury REPUBLIC OF SOUTH AFRICA

 $\checkmark$ 

## Entity

Market Theatre Foundation



Top 5 Transfers

Receipts

| Level 3        | Approved | YTD   | % YTD  |
|----------------|----------|-------|--------|
| Transfers      | 67.5     | 96.3  | 93.2%  |
| ∃ Sales of G&S | 8.8      | 7.0   | 6.8%   |
| Total          | 76.2     | 103.4 | 100.0% |

└─ 93.2%

Transfers

Sales of G&S