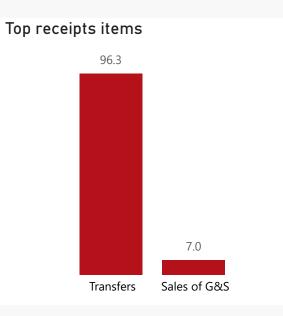

## Entity

Market Theatre Foundation

Top 5 Transfers

Receipts

| Level 3        | Approved | YTD   | % YTD  |
|----------------|----------|-------|--------|
| Transfers      | 67.5     | 96.3  | 93.2%  |
| ∃ Sales of G&S | 8.8      | 7.0   | 6.8%   |
| Total          | 76.2     | 103.4 | 100.0% |