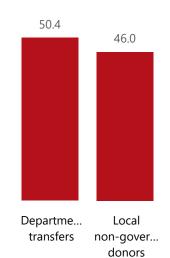

## **Public Entities Receipts**





O R billion

R million

O R thousand

| Quarter                 |              |
|-------------------------|--------------|
| 3                       | $\checkmark$ |
| Cluster                 |              |
| Education and related   | $\checkmark$ |
| Department              |              |
| Sport, Arts and Culture | $\sim$       |

national treasury

Department: National Treasury REPUBLIC OF SOUTH AFRICA

 $\checkmark$ 

## Entity

Market Theatre Foundation



Top 5 Transfers

Receipts

| Level 3        | Approved | YTD   | % YTD  |
|----------------|----------|-------|--------|
| Transfers      | 67.5     | 96.3  | 93.2%  |
| ∃ Sales of G&S | 8.8      | 7.0   | 6.8%   |
| Total          | 76.2     | 103.4 | 100.0% |

└─ 93.2%

Transfers

Sales of G&S